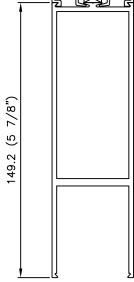

### **EXTRUSION SIZES:**

44.5mm (1 3/4") thickness 117.5mm (4 5/8") stiles 98.4mm (3 7/8") top rail 149.2mm (5 7/8") bottom rail

## OPTIONAL HEADERS:

57.2mm (2 1/4") 149.2mm (5 7/8")

## OPTIONAL DIVISION RAILS:

44.5mm (1 3/4") 149.2mm (5 7/8")

214.3mm (8 7/16")

266.7mm (10 1/2")

309.6mm (12 3/16")

## OPTIONAL BASES:

98.4mm (3 7/8") 209.6mm (8 1/4") 261.9mm (10 5/16") 304.8mm (12")