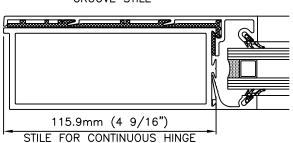

## OPTIONAL BASES:

98.4mm (3 7/8") 209.6mm (8 1/4") 261.9mm (10 5/16") 304.8mm (12")

# ALUMINUM:

6063-T5 alloy and temper

## ANODIZED:

Clear anodized Champagne anodized Light bronze anodized Architectural bronze anodized Black anodized

## ARCHITECTURAL COATING:

P.P.G. duracron, duranar and duranar XL paint

## GLASS STOPS:

No. 202 - thermo

## GLAZING VINYLS:

Dry glazing retained by the snap on glass stops

## WEATHERSTRIPPING:

Meeting rail features dual fin seal polypropylene woven pile seals. This provides a continuous seal on both the interior and exterior sides of the M.S. lock cut out.

## INSUL-CLADDING:

Continuous rigid PVC thermal break mechanically fastened to the door rails and stiles. Heavy gauge aluminum cladding interlocked to PVC on interior face of door.