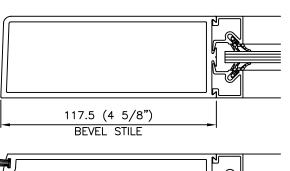

### **EXTRUSION SIZES:**

44.5mm (1 3/4") thickness 117.5mm (4 5/8") stiles 98.4mm (3 7/8") top rail 149.2mm (5 7/8") bottom rail

## **EXTRUSION SIZES:**

50.8mm (2") thickness (1 3/4" door

+ 1/4" insulclad) 117.5mm (4 5/8") stiles 98.4mm (3 7/8") top rail 149.2mm (5 7/8") bottom rail