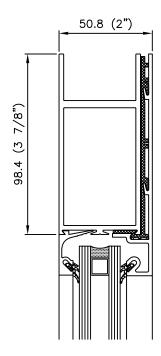

## **EXTRUSION SIZES:**

50.8mm (2") thickness (1 3/4" door

+ 1/4" insulclad) 117.5mm (4 5/8") stiles 98.4mm (3 7/8") top rail 149.2mm (5 7/8") bottom rail