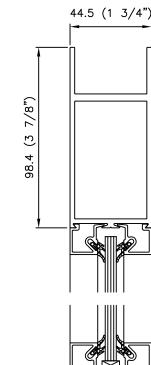

### **EXTRUSION SIZES:**

44.5mm (1 3/4") thickness 117.5mm (4 5/8") stiles 98.4mm (3 7/8") top rail 149.2mm (5 7/8") bottom rail

## **EXTRUSION SIZES:**

50.8mm (2") thickness (1 3/4" door

+ 1/4" insulclad) 117.5mm (4 5/8") stiles 98.4mm (3 7/8") top rail 149.2mm (5 7/8") bottom rail