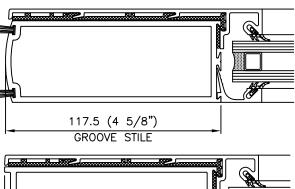

### **EXTRUSION SIZES:**

44.5mm (1 3/4") thickness 117.5mm (4 5/8") stiles 98.4mm (3 7/8") top rail 149.2mm (5 7/8") bottom rail

## **EXTRUSION SIZES:**

50.8mm (2") thickness (1 3/4" door

+ 1/4" insulclad) 117.5mm (4 5/8") stiles 98.4mm (3 7/8") top rail 149.2mm (5 7/8") bottom rail