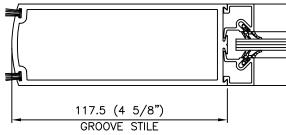

### **EXTRUSION SIZES:**

44.5mm (1 3/4") thickness 117.5mm (4 5/8") stiles 98.4mm (3 7/8") top rail 149.2mm (5 7/8") bottom rail

## **EXTRUSION SIZES:**

50.8mm (2") thickness (1 3/4" door

+ 1/4" insulclad) 117.5mm (4 5/8") stiles 98.4mm (3 7/8") top rail 149.2mm (5 7/8") bottom rail