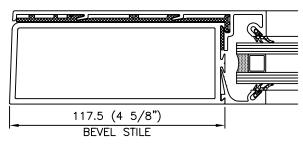

### **EXTRUSION SIZES:**

44.5mm (1 3/4") thickness 117.5mm (4 5/8") stiles 98.4mm (3 7/8") top rail 149.2mm (5 7/8") bottom rail

## **EXTRUSION SIZES:**

50.8mm (2") thickness (1 3/4" door

+ 1/4" insulclad) 117.5mm (4 5/8") stiles 98.4mm (3 7/8") top rail 149.2mm (5 7/8") bottom rail