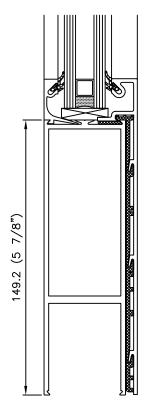

### **EXTRUSION SIZES:**

44.5mm (1 3/4") thickness 117.5mm (4 5/8") stiles 98.4mm (3 7/8") top rail 149.2mm (5 7/8") bottom rail