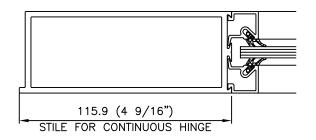

### **EXTRUSION SIZES:**

44.5mm (1 3/4") thickness 117.5mm (4 5/8") stiles 98.4mm (3 7/8") top rail 149.2mm (5 7/8") bottom rail

## **EXTRUSION SIZES:**

50.8mm (2") thickness (1 3/4" door

+ 1/4" insulclad) 117.5mm (4 5/8") stiles 98.4mm (3 7/8") top rail 149.2mm (5 7/8") bottom rail